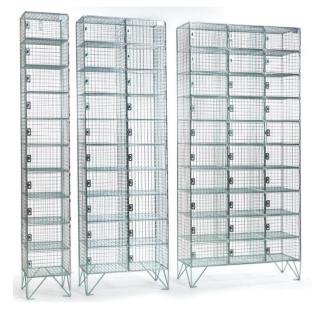

## **10 Door Locker Specification**

**Locker Height**: 1974mm (includes a 150mm base)

Compartment Width: 305mm

Compartment Depth: 305mm / 457mm

Locking: Hasp & Staple

(padlocks sold separately)

Overall Locker Width: Nest of 1 – 305mm

Nest of 2 – 610mm Nest of 3 - 915mm

## **Material Specification**

Mesh size: 25 x25mm

Wire diameter: 2.5mm

Frames: 8mm

Finish: Bright Zinc Plate

## **Key Features**

- Each compartment has its own lockable door
- Complete with wall and floor fixing brackets
- No assembly required

**Lockers**: please note that tolerances are quite loose on lockers as they are handmade, if any dimensions are critical please let the sales staff know and confirm this on the purchase order.