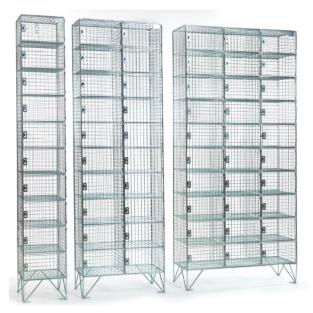

## **12 Door Locker Specification**

| Locker Height:        | 1974mm (includes a 150mm base)                              |
|-----------------------|-------------------------------------------------------------|
| Compartment Width:    | 305mm                                                       |
| Compartment Depth:    | 305mm / 457mm                                               |
| Locking:              | Hasp & Staple<br>(padlocks sold separately)                 |
| Overall Locker Width: | Nest of 1 – 305mm<br>Nest of 2 – 610mm<br>Nest of 3 - 915mm |

Picture for example only – the image shows 10 door Lockers