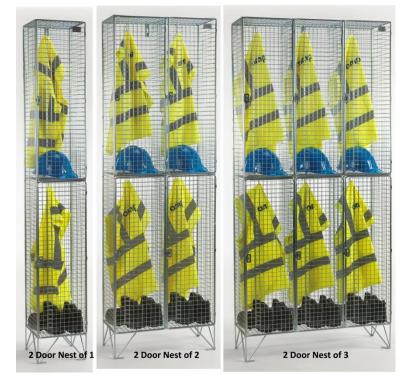

## **2 Door Locker Specification**

**Locker Height**: 1974mm (includes a 150mm base)

Compartment Width: 305mm

Compartment Depth: 305mm / 457mm

Locking: Hasp & Staple

(padlocks sold separately)

Overall Locker Width: Nest of 1 – 305mm

Nest of 2 – 610mm Nest of 3 - 915mm