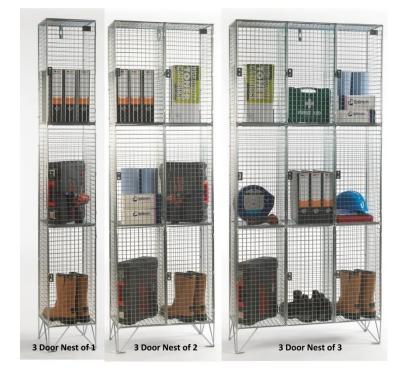

## 3 Door Locker Information Sheet

## **3 Door Locker Specification**

Locker Height: 1974mm (includes a 150mm base)

Compartment Width: 305mm

Compartment Depth: 305mm / 457mm

Locking: Hasp & Staple

(padlocks sold separately)

Overall Locker Width: Nest of 1 – 305mm

Nest of 2 – 610mm Nest of 3 - 915mm

## **Key Features**

- Each compartment has its own lockable door
- Complete with wall and floor fixing brackets
- No assembly required

**Lockers**: please note that tolerances are quite loose on lockers as they are handmade, if any dimensions are critical please let the sales staff know and confirm this on the purchase order.