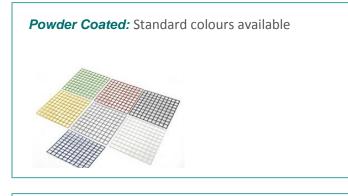

### **Material Specification**

| Mesh size:     | 25 x25mm                    |
|----------------|-----------------------------|
| Wire diameter: | 2.5mm                       |
| Frames:        | 25 x 25mm ERW               |
| Finish:        | Powder Coated Grey Ral 7035 |