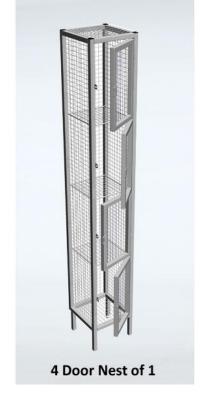

# **4 Door Standard Industrial Locker Information Sheet**

### **4 Door Locker Specification**

| Locker Height:        | 1974mm (includes a 150mm base)                                                    |
|-----------------------|-----------------------------------------------------------------------------------|
| Locker Depth:         | 305mm / 457mm                                                                     |
| Overall Locker Width: | Nest of 1 – 317mm<br>Nest of 2 – 609mm (As Shown in Picture)<br>Nest of 3 – 901mm |
| Locking:              | Hasp & Staple (padlocks sold separately)                                          |

#### **Key Features**

- Each compartment has its own individual door
- Fitted with a hasp and staple for use with your own padlock
- Complete with wall fixing brackets
- No assembly required

**Lockers**: please note that tolerances are quite loose on lockers as they are handmade, if any dimensions are critical please let the sales staff know and confirm this on the purchase order.