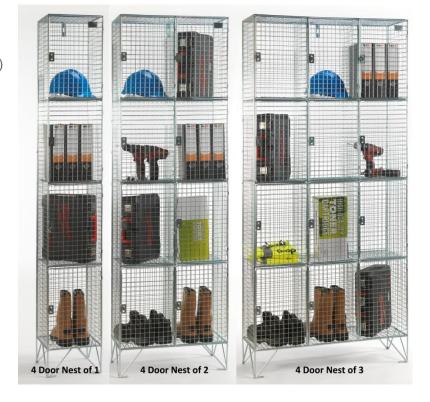

## **4 Door Locker Specification**

**Locker Height**: 1974mm (includes a 150mm base)

Compartment Width: 305mm

Compartment Depth: 305mm / 457mm

Locking: Hasp & Staple

(padlocks sold separately)

Overall Locker Width: Nest of 1 – 305mm

Nest of 2 – 610mm Nest of 3 - 915mm