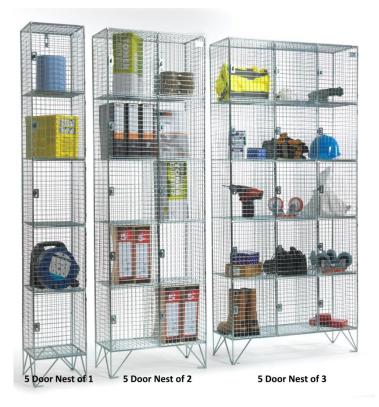

## **5 Door Locker Information Sheet**

## **5 Door Locker Specification**

| Locker Height:        | 1974mm (includes a 150mm base)                              |
|-----------------------|-------------------------------------------------------------|
| Compartment Width:    | 305mm                                                       |
| Compartment Depth:    | 305mm / 457mm                                               |
| Locking:              | Hasp & Staple<br>(padlocks sold separately)                 |
| Overall Locker Width: | Nest of 1 – 305mm<br>Nest of 2 – 610mm<br>Nest of 3 - 915mm |

## **Key Features**

- Each compartment has its own lockable door
- Complete with wall and floor fixing brackets
- No assembly required

**Lockers**: please note that tolerances are quite loose on lockers as they are handmade, if any dimensions are critical please let the sales staff know and confirm this on the purchase order.