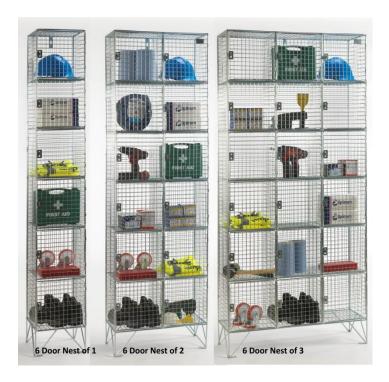

## **6 Door Locker Information Sheet**

## **6 Door Locker Specification**

**Locker Height**: 1974mm (includes a 150mm base)

Compartment Width: 305mm

Compartment Depth: 305mm / 457mm

Locking: Hasp & Staple

(padlocks sold separately)

Overall Locker Width: Nest of 1 – 305mm

Nest of 2 – 610mm Nest of 3 - 915m