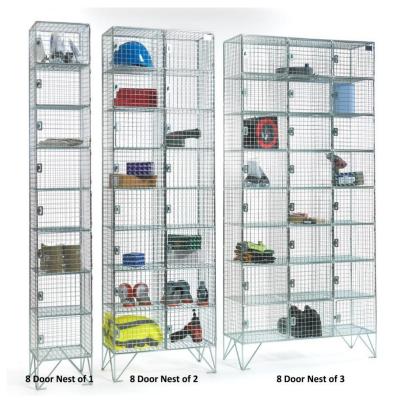

## **8 Door Locker Information Sheet**

## **8 Door Locker Specification**

**Locker Height**: 1974mm (includes a 150mm base)

Compartment Width: 305mm

Compartment Depth: 305mm / 457mm

Locking: Hasp & Staple

(padlocks sold separately)

Overall Locker Width: Nest of 1 – 305mm

Nest of 2 – 610mm Nest of 3 - 915mm

## **Material Specification**

Mesh size: 25 x25mm

Wire diameter: 2.5mm

Frames: 8mm

Finish: Bright Zinc Plate

## **Key Features**

- Each compartment has its own lockable door
- Complete with wall and floor fixing brackets
- No assembly required

**Lockers**: please note that tolerances are quite loose on lockers as they are handmade, if any dimensions are critical please let the sales staff know and confirm this on the purchase order.