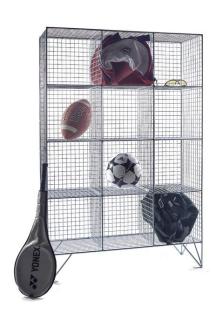

# 12 Compartment Lockers – With or Without Doors Information Sheet

## **Locker Specification**

Locker Height: 1370mm (includes a 150mm base)

Compartment Width: 305mm

Compartment Depth: 305mm / 457mm

Locking: Hasp & Staple if doors are fitted (padlocks sold separately)

Overall Locker Width: 915mm

### **Key Features**

- Each individual compartment is 305mm high x 305mm wide
- Complete with wall and floor fixing brackets
- No assembly required

**Lockers**: please note that tolerances are quite loose on lockers as they are handmade, if any dimensions are critical please let the sales staff know and confirm this on the purchase order.