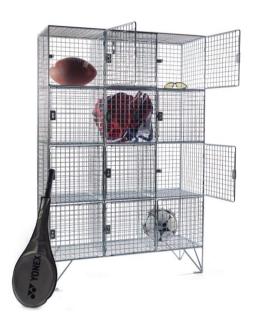

# 12 Compartment Lockers – With or Without Doors Information Sheet

## **Locker Specification**

Locker Height: 1370mm (includes a 150mm base)

Compartment Width: 305mm

Compartment Depth: 305mm / 457mm

Locking: Hasp & Staple if doors are fitted (padlocks sold separately)

Overall Locker Width: 915mm

### **Key Features**

- Each individual compartment is 305mm high x 305mm wide
- Complete with wall and floor fixing brackets
- No assembly required

**Lockers**: please note that tolerances are quite loose on lockers as they are handmade, if any dimensions are critical please let the sales staff know and confirm this on the purchase order.