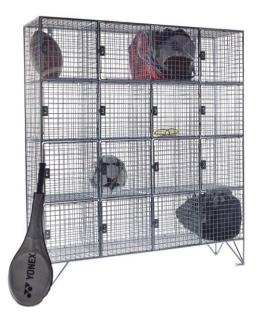

# <u>16 Compartment Lockers – With or Without Doors</u> <u>Information Sheet</u>

## Locker Specification

| Locker Height:        | 1370mm (includes a 150mm base)                               |
|-----------------------|--------------------------------------------------------------|
| Compartment Width:    | 305mm                                                        |
| Compartment Depth:    | 305mm / 457mm                                                |
| Locking:              | Hasp & Staple if doors are fitted (padlocks sold separately) |
| Overall Locker Width: | 1220mm                                                       |

### **Key Features**

- Each individual compartment is 305mm high x 305mm wide
- Complete with wall and floor fixing brackets
- No assembly required

**Lockers**: please note that tolerances are quite loose on lockers as they are handmade, if any dimensions are critical please let the sales staff know and confirm this on the purchase order.