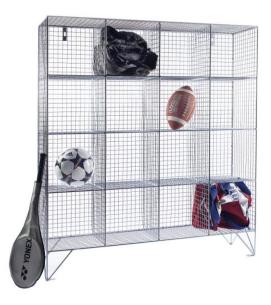

# <u>16 Compartment Lockers – With or Without Doors</u> <u>Information Sheet</u>

## Locker Specification

| Locker Height:        | 1370mm (includes a 150mm base)                               |
|-----------------------|--------------------------------------------------------------|
| Compartment Width:    | 305mm                                                        |
| Compartment Depth:    | 305mm / 457mm                                                |
| Locking:              | Hasp & Staple if doors are fitted (padlocks sold separately) |
| Overall Locker Width: | 1220mm                                                       |

### **Key Features**

- Each individual compartment is 305mm high x 305mm wide
- Complete with wall and floor fixing brackets
- No assembly required

**Lockers**: please note that tolerances are quite loose on lockers as they are handmade, if any dimensions are critical please let the sales staff know and confirm this on the purchase order.