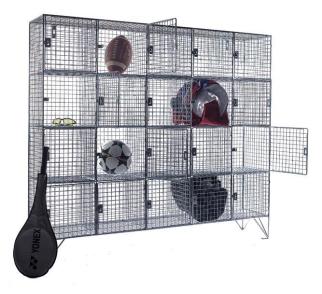

## Locker Specification

| Locker Height:        | 1370mm (includes a 150mm base)                               |
|-----------------------|--------------------------------------------------------------|
| Compartment Width:    | 305mm                                                        |
| Compartment Depth:    | 305mm / 457mm                                                |
| Locking:              | Hasp & Staple if doors are fitted (padlocks sold separately) |
| Overall Locker Width: | 1525mm                                                       |

### **Key Features**

- Each individual compartment is 305mm high x 305mm wide
- Complete with wall and floor fixing brackets
- No assembly required

**Lockers**: please note that tolerances are quite loose on lockers as they are handmade, if any dimensions are critical please let the sales staff know and confirm this on the purchase order.