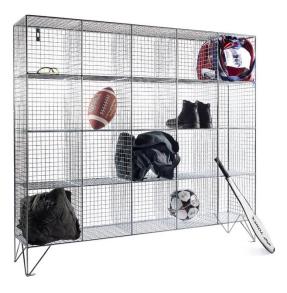

## Locker Specification

| Locker Height:        | 1370mm (includes a 150mm base)                               |
|-----------------------|--------------------------------------------------------------|
| Compartment Width:    | 305mm                                                        |
| Compartment Depth:    | 305mm / 457mm                                                |
| Locking:              | Hasp & Staple if doors are fitted (padlocks sold separately) |
| Overall Locker Width: | 1525mm                                                       |

### **Key Features**

- Each individual compartment is 305mm high x 305mm wide
- Complete with wall and floor fixing brackets
- No assembly required

**Lockers**: please note that tolerances are quite loose on lockers as they are handmade, if any dimensions are critical please let the sales staff know and confirm this on the purchase order.